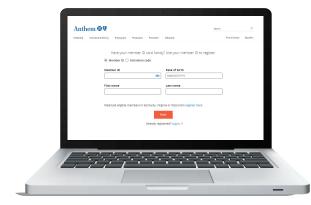

You've got quick access to your health care!

Register on anthem.com or the Sydney mobile app.\* Have your member ID card

- Go to anthem.com/register
- Provide the information requested
- Create a username and password
- Set your email preferences
- Follow the prompts to complete your registration