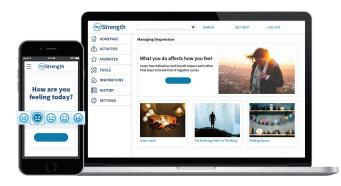

## Your go-to for emotional well-being and peace of mind

Life gets busy. And sometimes it's hard to keep up. That's why your Employee Assistance Program (EAP) offers myStrength, a free online and mobile program that supports emotional health and wellness.

The program's tools and resources are available to help you and your household members manage:

• Addiction

• Depression

- Anxiety
- Chronic pain
- Problems with sleep
- Stress

Think of myStrength as a private, 24/7 health club for your mind<sup>TM</sup>. You can try out:

Positivity-training tools.

奥

help you get there. Go to your EAP website, anthemEAP.com, and enter Millennia or call 800-865-1044 to learn more.

Strength

It's time you felt your best again! Let myStrength

The health club for your mind is a trademark of myStrength, Inc