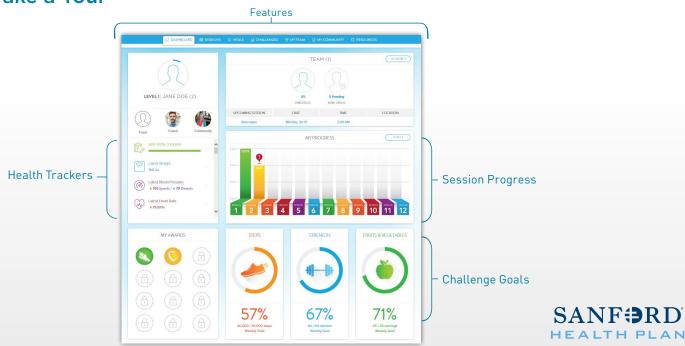

## Your Online Wellness Portal

## Today is the Day

Every day is a new opportunity to commit to your health and well-being. Sanford Health Plan offers an online wellness portal and mobile app to make it easier than ever. Store and track important health data, challenge co-workers and get support on your journey to improved health and wellness. Get started today!

## Take a Tour