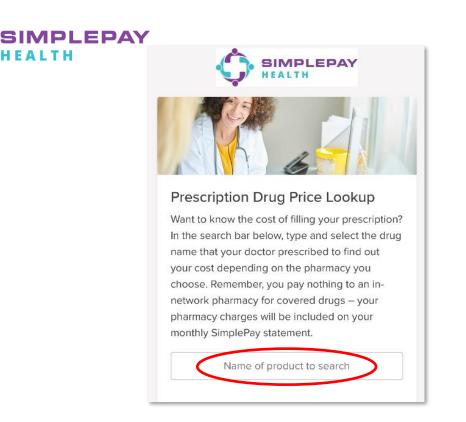

**To find the cost of a drug based on your pharmacy tier selection:** From the Benefits page, use the search bar or scroll the "View all" list to find and tap on "Find a Pharmacy and Compare Drug Prices", then tap the "Rx Price Search" link. Enter the name of the medication you wish to search in the search bar under the "Prescription Drug Price Lookup" tool.