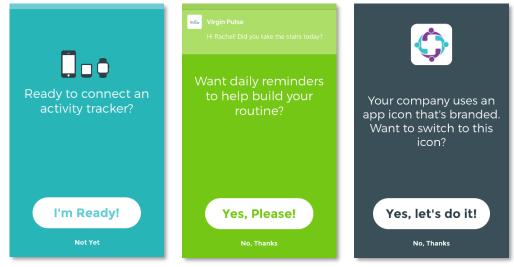

4. Upon first login to the app, you will be prompted with a few options – connecting an activity tracker, turning on daily healthy routine reminders, updating the app icon to the SimplePay icon. Setup any of these now or later from your Profile > Devices & Apps or Profile > Settings.