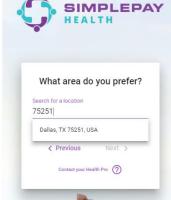

2. To find a doctor: From the Benefits page, use the search bar or scroll the "View all" list to find and tap on "Find a Doctor and Compare Costs", and then tap on "Start Now". In the search tool, if prompted, choose "Procedure Cost". Otherwise, start by selecting the family member you're doing the search for.