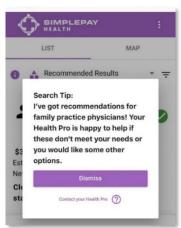

2. To find a doctor: From the Benefits page, use the search bar or scroll the "View all" list to find and tap on "Find a Doctor and Compare Costs", and then tap on "Start Now". In the search tool, if prompted, choose "Procedure Cost". Otherwise, start by selecting the family member you're doing the search for.