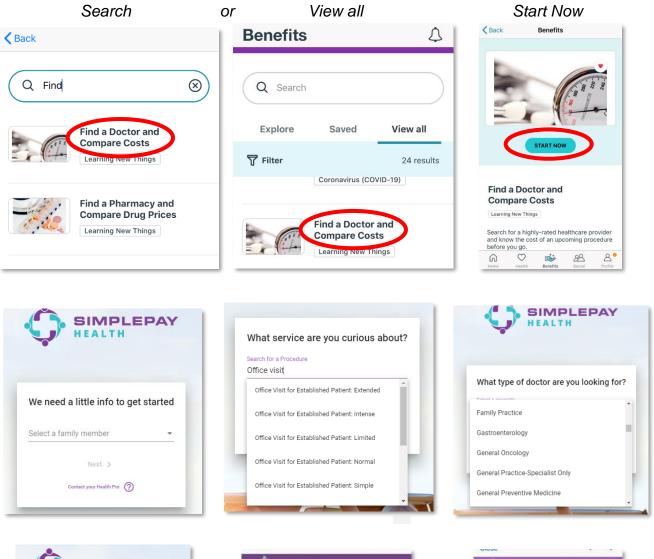

5. Now you'll be on the SimplePay Health/Virgin Pulse portal Home screen. The main SimplePay Health plan tools and resources are located in the Benefits domain of the portal. "Benefits" is located in the center of the bottom navigation bar of the app. Search for the benefit you're looking for in the search bar, or "View all" to scroll through all the benefits information available to you. You can also save benefits you'll come back to often in your "Saved" list.

2. To find a doctor: From the Benefits page, use the search bar or scroll the "View all" list to find and tap on "Find a Doctor and Compare Costs", and then tap on "Start Now". In the search tool, if prompted, choose "Procedure Cost". Otherwise, start by selecting the family member you're doing the search for.