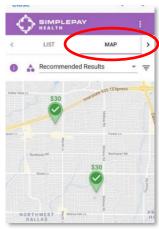

2. To find a doctor: From the Benefits page, use the search bar or scroll the "View all" list to find and tap on "Find a Doctor and Compare Costs", and then tap on "Start Now". In the search tool, if prompted, choose "Procedure Cost". Otherwise, start by selecting the family member you're doing the search for.