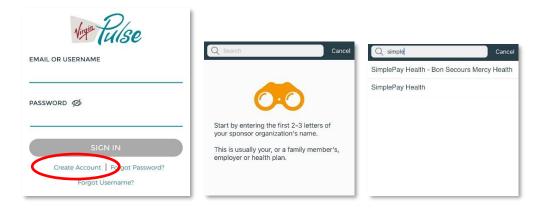

2. Tap the Virgin Pulse logo to open the download screen. Next tap on "Install".

3. **If you've already registered** for an account on the Virgin Pulse/SimplePay Health member portal from your computer or a different mobile device, enter your existing email/username and password, click "Sign In", and skip to step 4.

**If you've never registered**, click on "Create Account". You will be prompted to search for your sponsor. Search for and select "SimplePay Health". Then follow the prompts to enter the information to create your account and sign in.