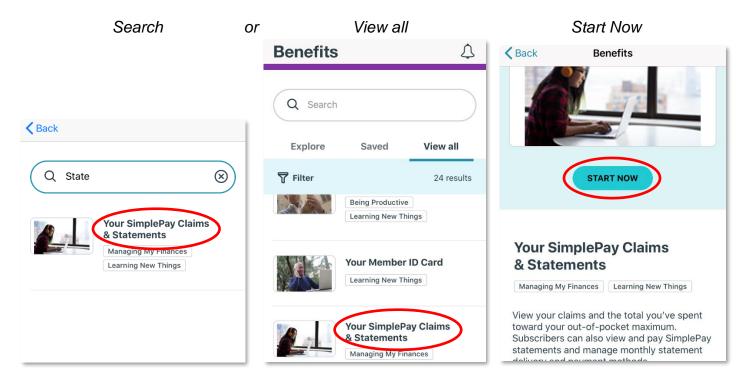

**4. To view and pay your SimplePay Health statements:** From the Benefits page, search or scroll "View all" to find and tap on "Claims & Statements", then tap "Start Now".