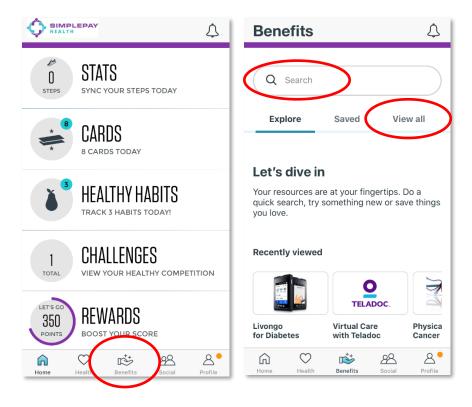

5. Now you'll be on the SimplePay Health/Virgin Pulse portal Home screen. The main SimplePay Health plan tools and resources are located in the Benefits domain of the portal. "Benefits" is located in the center of the bottom navigation bar of the app. Search for the benefit you're looking for in the search bar, or "View all" to scroll through all the benefits information available to you. You can also save benefits you'll come back to often in your "Saved" list.