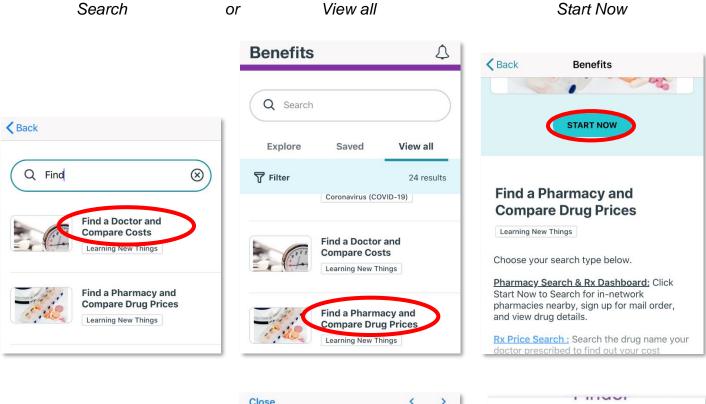

**3. To find a pharmacy tier:** From the Benefits page, use the search bar or scroll the "View all" list to find and tap on "Find a Pharmacy and Compare Drug Prices", and then tap on "Start Now". From the three-line menu on the top-right, select "Pharmacy Finder" or "Pharmacy and Drug Finder".

**To find the cost of a drug based on your pharmacy tier selection:** From the Benefits page, use the search bar or scroll the "View all" list to find and tap on "Find a Pharmacy and Compare Drug Prices", then tap the "Rx Price Search" link. Enter the name of the medication you wish to search in the search bar under the "Prescription Drug Price Lookup" tool.

| Search                                     | or View all                                       |            | Start Now                                                                                                                                          |      |
|--------------------------------------------|---------------------------------------------------|------------|----------------------------------------------------------------------------------------------------------------------------------------------------|------|
|                                            | Benefits                                          | 4          | <b>K</b> Back Benefits                                                                                                                             |      |
|                                            |                                                   |            |                                                                                                                                                    |      |
| <b>K</b> Back                              | Q Search                                          |            | START NOW                                                                                                                                          |      |
|                                            | Explore Saved                                     | View all   |                                                                                                                                                    |      |
| Q Find 🛞                                   | T Filter                                          | 24 results | Find a Pharmacy and                                                                                                                                |      |
| Find a Doctor and<br>Compare Costs         | Coronavirus (COV                                  | /ID-19)    | Compare Drug Prices                                                                                                                                |      |
| Learning New Things                        | Find a Doctor a<br>Compare Cost                   |            | Choose your search type below.                                                                                                                     |      |
| Find a Pharmacy and<br>Compare Drug Prices | Learning New Thi                                  |            | Pharmacy Search & Rx Dashboard: Click<br>Start Now to Search for in-network<br>pharmacies nearby, sign up for mail order<br>and view drug details. |      |
| Learning New Things                        | Find a Pharma<br>Compare Drug<br>Learning New Thi | Prices     | Rx Price Search : Search the drug name y<br>doctor prescribed to find out your cost                                                                | your |