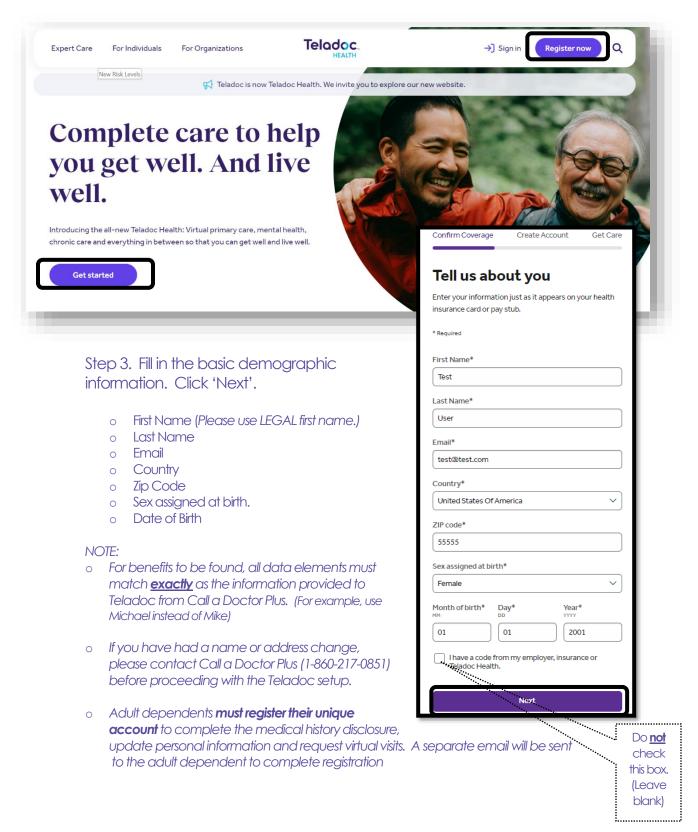

## How to Register an Account

Step 1. Download the Teladoc mobile app

or access <u>www.teladochealth.com</u>.

Step 2. Click 'Register Now' or 'Get started'. Users can also register by calling 1-800-TELADOC.