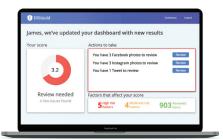

## **Identity Theft and Privacy Protection**

Protect your identity and privacy while giving yourself peace of mind.

IDShield

IDShield

Your Credit Score

800

**NEW!** IDShield helps **protect your** online privacy and reputation with an online reputation score tracker.

#### **Real-Time Alerts**

If a threat is detected to your identity or credit you will receive an alert. You can view your alerts on the IDShield mobile app, member portal and receive them by email.

#### **Financial Protection**

Financial account monitoring and a \$1 Million Identity Fraud Protection Plan for unauthorized electronic fund transfers and identity theft related expenses.

The IDShield mobile app makes it easy for you to protect your identity and privacy and track your credit score with IDShield's monthly credit score tracker.